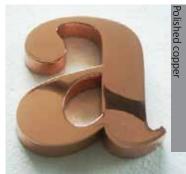

### **FINISH**

Available finishes:

- Polished stainless steel
- Linished stainless steel
- Painted stainless steel
- Polished brass
- Linished brass
- Linished oxidized brass
- Polished copper
- Linished copper
- Aged copper
- Polished gold titanium
- Linished gold titanium
- Polished bronze titanium
- Linished bronze titanium
- Polished black titanium
- Satin black titanium
- Zinc—suitable for painting only
- A clear coat is available on all finishes if requested

# SAMPLE FINISHES More finishes are available, as listed above.

**CONTACT DETAILS** 

S2K Identity Systems 9 Lennox Street, Moorabbin, Victoria, Australia 3189 T. 613 9555 7473 F. 613 9555 7579 E. info@s2k.com.au W. www.s2k.com.au