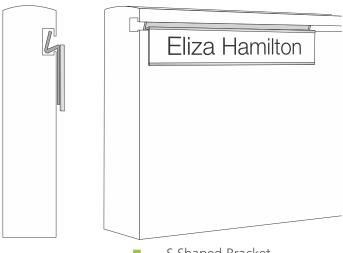

Simply slip the bracket into the groove, this method does not require any adhesive.

Move the sign from one position to another as often as required.

S Shaped Bracket

This Bracket can sit inside the groove within the screen system cap.