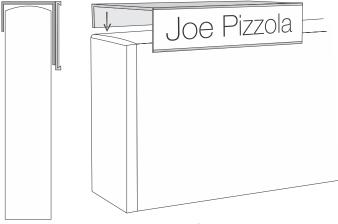

The custom bracket can be made to attach via the groove in the screen cap.

Alternatively, the bracket can sit over the top of the screen.

This offers the option of a double sided bracket if required. (Not Pictured)

U Bracket

This Bracket can sit over the top of the screen system cap.