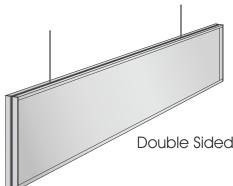

## **Product Information**

The Vertex Series is a simple ceiling suspended sign system. It is designed to be lighter and easier to update than other systems of its kind. Vertex Series can accept a range of insert panels, thus offering you more choice with your design and graphic options.

The aluminium frame is designed to accept a variety of sheet materials that can be changed over, if and when desired.

The flexible End Caps make it simple to slide the sheet material in and out of the frame if desired.

Insert Panels Silde out to the left or right side.