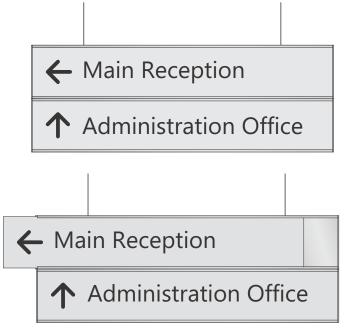

## **Product Information**

The Vertex Series is a simple ceiling suspended sign system. It is designed to be lighter and easier to update than other systems of its kind. Vertex Series can accept a range of insert panels, thus offering you more choice with your design and graphic options.

Insert Panels Silde out to the left or right side.