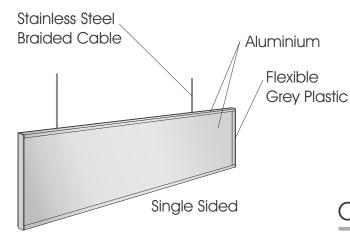

The aluminium frame is designed to accept a variety of sheet materials that can be changed over, if and when desired.

The flexible End Caps make it simple to slide the sheet material in and out of the frame if desired.

## **FINISH**

- Frame The Standard finish is clear anodised aluminium.
- End Caps Grey (Flexible Plastic)
- Painting Both the frame and the End Caps can be painted if required.

- Clear Acrylic 1 2mm thick (From \$2K)
- Coloured Acrylic 1 2mm thick (By Others)
- Alucabond 1 2mm thick (By Others)
- Stainless Steel 1 2mm thick (By Others)
- Or any other sheet material of above thickness.