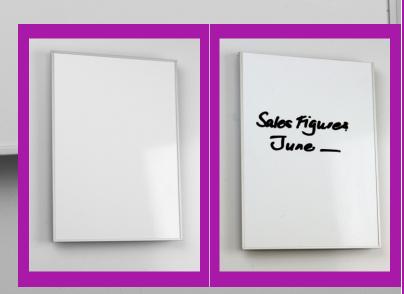

# WHITEBOARD SIGN SERIES

The Whiteboard Sign Series is a whiteboard with a slim aluminium frame. There are a few variations for both fixed and removable whiteboards offering added flexibility.

The frame can be 4 sided for a permanently fixed whiteboard or 3 sided to allow the whiteboard to be removed from the frame.

## **POSSIBLE USES**

- Messages
- Patient Information
- Notes
- Staff Information
- Meeting Information
- Workstation Signage