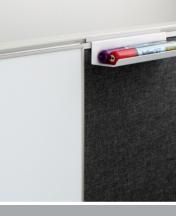

The 4 sided frame also has the option of adding a Paper Hanger at the top of the frame. This allows the addition of paper notes or messages if required.

Whiteboard with 4 Sided Frame - With Paper Hanger Attached

# **HOW TO OPERATE**

Only use a whiteboard marker to write on the whiteboard signs.

Use a clean cloth or whiteboard eraser to remove marker.

Whiteboard with 3 Sided

Frame - Whiteboard is

removeable

**CONTACT DETAILS** 