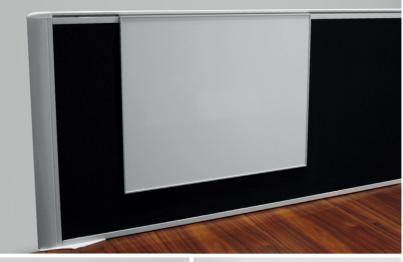

# **INSTALLATION**

- Wall Mount The Whiteboard Signs can be attached to the flat substrate with double sided tape and silicone if needed.
- Workstation Mount The Whiteboard can also be attached to a custom bracket and fixed directly to a workstation screen.