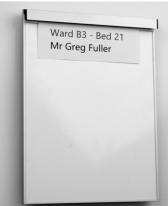

# WHITEBOARD SIGN SERIES

The Whiteboard Sign Series is a whiteboard with a slim aluminium frame. There are a few variations for both fixed and removable whiteboards offering added flexibility.

The frame can be 4 sided for a permanently fixed whiteboard or 3 sided to allow the whiteboard to be removed from the frame.

## **POSSIBLE USES**

- Messages
- Patient Information
- Notes
- Staff Information
- Meeting Information
- Workstation Signage