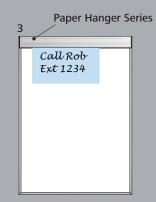

The 4 sided frame also has the option of adding a Paper Hanger at the top of the frame. This allows the addition of paper notes or messages if required.

Whiteboard with 4 Sided Frame - With Paper Hanger Attached