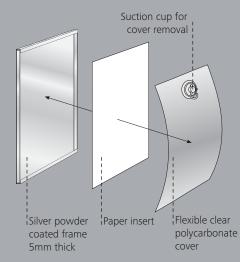

#### **ARCHI-FRAME SERIES**

Archi-Frame is a simple framing system that allows you to print and change your graphics as often as you need to.

Archi-Frame is a powder coated aluminium aluminium frame with a flexible clear polycarbonate face.

# **HOW TO OPERATE**

Simply remove the clear flexible cover with a suction cup, change or insert paper and replace cover.

Archi-Frame is suitable for interior use only. It is not water tight.

### **OPTIONAL INSERTS**

- Clear acetate
- Photographic material
- Any flexible material—maximum thickness 2mm (if used without clear cover)
- Designed to accept a single piece of paper