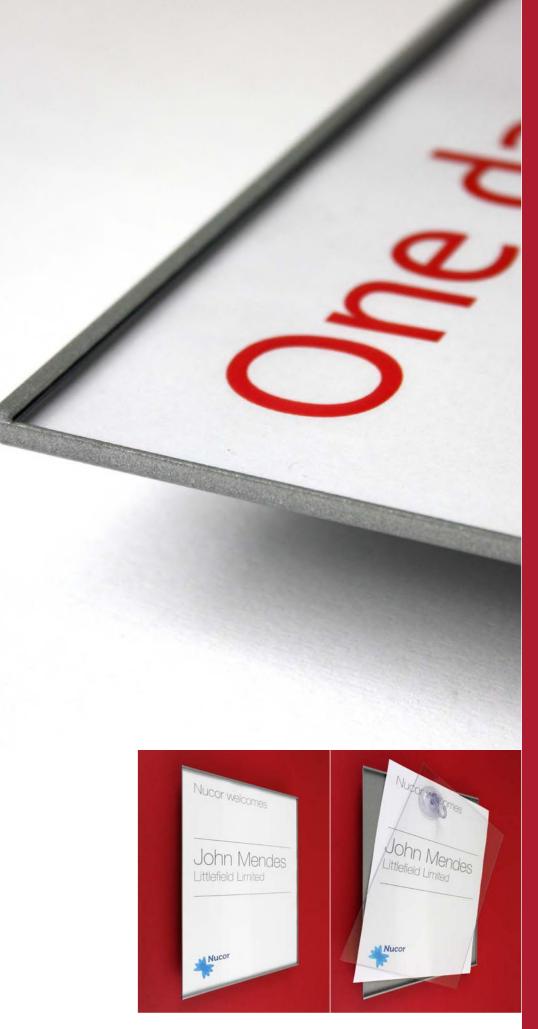

Changing paper inserts made easy

#### **ARCHI-FRAME SERIES**

Archi-Frame is a simple framing system that allows you to print and change your graphics as often as you need to.

Archi-Frame is a powder coated aluminium aluminium frame with a flexible clear polycarbonate face.

Archi-Frame is designed to provide an efficient and effective means of displaying and interchanging graphics information with a minimal investment of time or resources.

Graphics can be produced quickly and easily by the user, enabling signage to be amended or updated whenever required.

## **POSSIBLE USES**

- Staff Identification
- Schedules
- · Evacuation procedures
- Internal distribution memos
- Workstation Identification
- Meetings or conferences; timing or dates
- Opening hours
- Hospital / Patient Identification
- Name plates
- Instructions
- Menus
- Price lists
- Phone extension lists
- Staff Notices