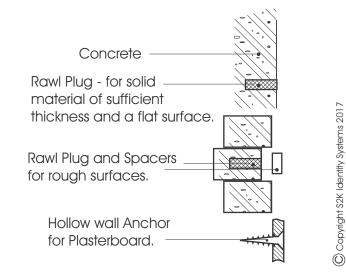

## SCREW FIX INSTALLATION

Drill counter sunk holes 50mm in from the edge of the Base Plate, central in the track The screw head must not protrude beyond the tracks.

S2K Identity Systems will not be held responsible for incorrect installation. All installations must be assessed on their own merit by the installer.