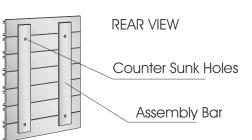

## SCREW FIX INSTALLATION

Drill counter sunk holes 50mm in from the edge of the Base Plate, central in the track The screw head must not protrude beyond the tracks.

S2K Identity Systems will not be held responsible for incorrect installation. All installations must be assessed on their own merit by the installer.

Signs provided with assembly bars must be fixed at this point. Do not fasten signs in between assembly bars unless appropriate spacers are used.