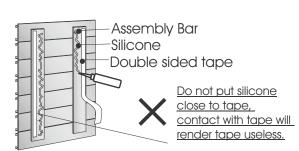

## TAPE & SILICONE INSTALLATION

REAR VIEW -Without assembly bars. (Signs up to 126mm High)

Double sided tape

All surfaces must be clean, dry and free from dust, oil or any foreign matter.

Double sided foam tape only for:

- signs up to 210mm x 210mm approx.
- stable environment
- smooth surfaces

REAR VIEW - With Assembly Bars. (Signs from 147mm & up in height)

D/S foam tape & silicone for:

- signs up to 630mm x 630mm approx.
- smooth surface