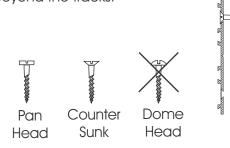

## SCREW FIX INSTALLATION

Drill counter sunk holes 50mm in from the edge of the Base Plate, central in the track The screw head must not protrude beyond the tracks.

S2K Identity Systems will not be held responsible for incorrect installation. All installations must be assessed on their own merit by the installer.