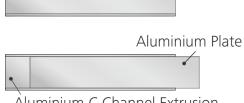

#### 2. Aluminium Plate Option

Aluminium C Channel Extrusion

Vinyl Graphics Aluminium Plate

Sarah Cameron

Aluminium C Channel Extrusion

#### TO OPERATE

Apply vinyl graphics directly to the face of the aluminium plate.