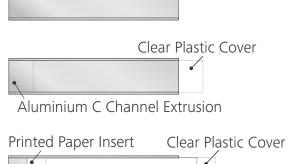

#### 1. Clear Cover Option

Sarah Cameron

Aluminium C Channel Extrusion

#### TO OPERATE

Slide your printed paper under the clear cover.

Alternatively, apply vinyl graphics to the back of the clear cover.