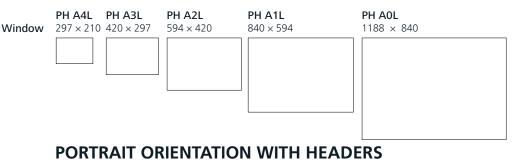

Portrait and landscape styles are available. The Wide Trim is always be at the top and bottom regardless of orientation.

# **POSTER HOLDER SERIES - SIZES**

All measurements are paper sizes only. Outside dimensions will differ.

# LANDSCAPE ORIENTATION - STANDARD SIZES

The above diagrams are only a selection of the options available. Please contact us with details of your alternative designs.

Please add 3mm to the overall width of the above sizes. This allows for Sidelocks and/or the flexible End Caps. Actual sign sizes will differ to paper sizes. For exact dimensions, please contact S2K Identity Systems.