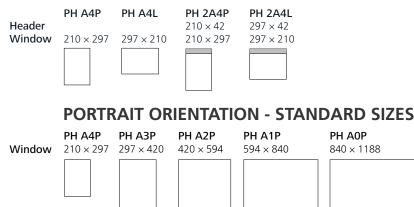

### **SIZES**

The Poster Holder is designed to accommodate larger graphics material.

Standard Size available:

A4, A3, A2, A1, A0

Both Portrait and Landscape options are available in all sizes; please specify which one you require. See the following page for layouts.

# **POSTER HOLDER SERIES - SIZES**

All measurements are paper sizes only. Outside dimensions will differ.

# A4 SIZE OPTIONS

# LANDSCAPE ORIENTATION - STANDARD SIZES

The above diagrams are only a selection of the options available. Please contact us with details of your alternative designs.

Please add 3mm to the overall width of the above sizes. This allows for Sidelocks and/or the flexible End Caps. Actual sign sizes will differ to paper sizes. For exact dimensions, please contact S2K Identity Systems.