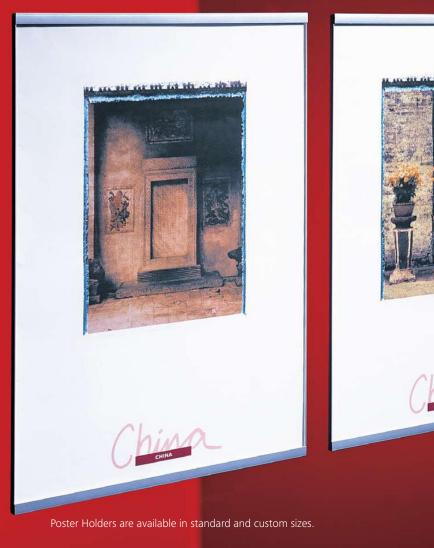

# THE POSTER HOLDER

The Poster Holder Series is a modular graphic display system tailored to meet the requirements of individual customers. They are designed to provide an efficient and effective means of displaying and interchanging graphic information or posters with minimal investment of time and resources.

### **SIZES**

The Poster Holder is designed to accommodate larger graphics material.

Standard Size available:

A4, A3, A2, A1, A0

Both Portrait and Landscape options are available in all sizes; please specify which one you require. See the following page for layouts.