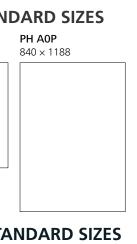

### **SIZES**

The Poster Holder is designed to accommodate larger graphics material.

Standard Size available:

A4, A3, A2, A1, A0

Both Portrait and Landscape options are available in all sizes; please specify which one you require. See the following page for layouts.

# **POSTER HOLDER SERIES - SIZES**

All measurements are paper sizes only. Outside dimensions will differ.

# LANDSCAPE ORIENTATION - STANDARD SIZES

The above diagrams are only a selection of the options available. Please contact us with details of your alternative designs.

Please add 3mm to the overall width of the above sizes. This allows for Sidelocks and/or the flexible End Caps. Actual sign sizes will differ to paper sizes. For exact dimensions, please contact S2K Identity Systems.