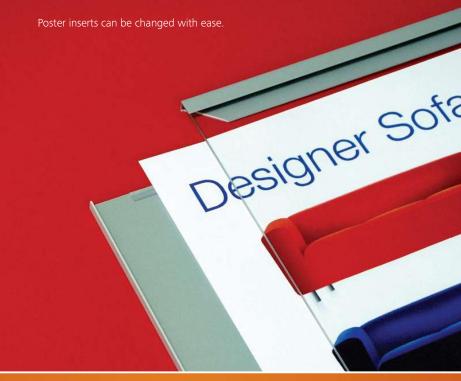

Posters and computer generated graphics can be produced quickly and easily by the user, enabling inserts to be amended or updated whenever required.

Due to the slim profile, the Poster Holder can be integrated with our other system, the Architectural Modular Series. Combining the systems enables the introduction of headers, footers or a directory board, thus adding another dimension to your signage options. For information on the Architectural Modular Series, please contact S2K Identity Systems.

# SIMPLE DESIGN

The Poster Holder consists of an aluminium backing panel, a grey U channel frame at the top and the bottom, a clear non-glare acrylic cover and grey End Caps.

To change posters, simply lift the acrylic cover off and remove the existing insert. Place the new insert in behind the poster clips and replace the acrylic cover.