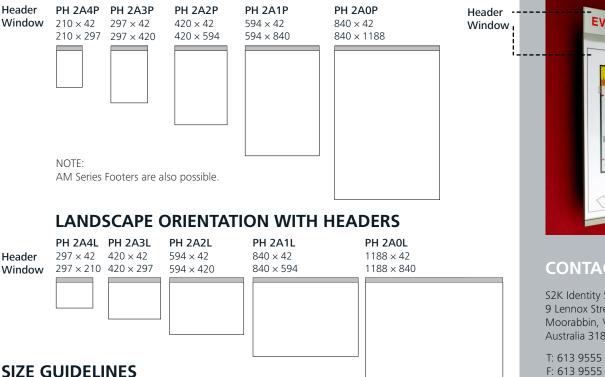

### **SIZES**

The Poster Holder is designed to accommodate larger graphics material.

Standard Size available:

A4, A3, A2, A1, A0

Both Portrait and Landscape options are available in all sizes; please specify which one you require. See the following page for layouts.

# CUSTOM SIZES

The Poster Holder is available in any custom size between A4 and A0. **A0 is the largest size we manufacture.** 

For non-standard sizes please specify one of the following:

- The paper size you wish to accommodate
- The outside to outside dimensions of the entire unit
- No penalties apply for custom sizes on Poster Holders
- Architectural Modular Series headers, footers and side mounted directories are an option for Poster Holders. The maximum header size offered is 42mm High. Footers are also optional and have no limitation in height.

# **POSTER HOLDER SERIES - SIZES**

All measurements are paper sizes only. Outside dimensions will differ.

# LANDSCAPE ORIENTATION - STANDARD SIZES

The above diagrams are only a selection of the options available. Please contact us with details of your alternative designs.

Please add 3mm to the overall width of the above sizes. This allows for Sidelocks and/or the flexible End Caps. Actual sign sizes will differ to paper sizes. For exact dimensions, please contact S2K Identity Systems.

For sizes smaller than A4, please refer to the Bulletin Board Series.