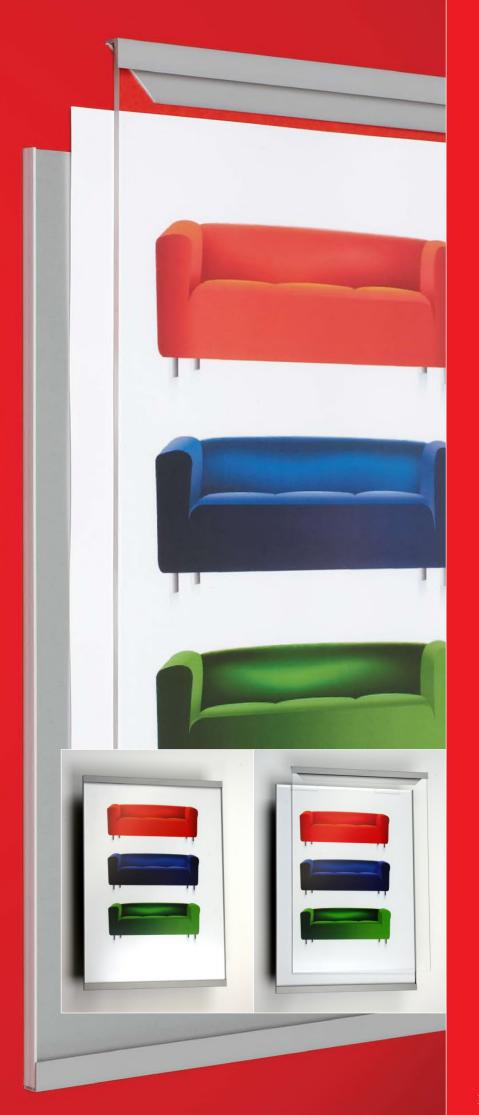

# The Poster Holder Series

IDENTITY SYSTEMS

The clean-line design is perfect for interior applications.

# THE POSTER HOLDER

The Poster Holder Series is a modular graphic display system tailored to meet the requirements of individual customers. They are designed to provide an efficient and effective means of displaying and interchanging graphic information or posters with minimal investment of time and resources.

# SIMPLE DESIGN

The Poster Holder consists of an aluminium backing panel, a grey U channel frame at the top and the bottom, a clear non-glare acrylic cover and grey End Caps.

To change posters, simply lift the acrylic cover off and remove the existing insert. Place the new insert in behind the poster clips and replace the acrylic cover.