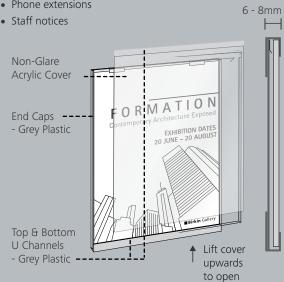

# SIMPLE DESIGN

The Poster Holder consists of an aluminium backing panel, a grey U channel frame at the top and the bottom, a clear non-glare acrylic cover and grey End Caps.

To change posters, simply lift the acrylic cover off and remove the existing insert. Place the new insert in behind the poster clips and replace the acrylic cover.

As these units are top opening, you must allow a 20mm clearance for access. Refer to page four for sizes. A lockable option is also available upon request.

# **FEATURES &** BENEFITS

- The Poster Holder is a top opening unit
- Extremely easy to use
- Perfect for frequent graphic changes
- No tools or clips required to change graphics
- There is a security mechanism available in the form of a small grub screw; this will help secure the unit when higher security is required.